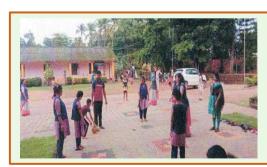

Currently 75 mentally and / or physically disabled students benefit from the educational and vocational training, sport, medical support and physiotherapy provided at the Bethany Jeevan Special School. In addition to a regular educational curriculum, students enjoy yoga, art and craft, and dance and learn computer data entry, tailoring, palm plate and candle making as well as mushroom, flower and vegetable cultivation. Such skills can provide them with an income and help them take care of themselves. In past years students have participated in the Paralympics with two winning medals in team sports. An 18-year-old current student was selected for coaching for the 2024 Paralympics floor and volley ball.