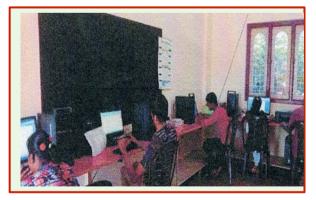

Currently 75 mentally and / or physically disabled students benefit from the educational and vocational training, sport, medical support and physiotherapy provided at the Bethany Jeevan Special School. In addition to a regular educational curriculum, students enjoy yoga, art and craft, and dance and learn computer data entry, tailoring, palm plate and candle making as well as mushroom, flower and vegetable cultivation. Such skills can provide them with an income and help them take care of themselves. In past years students have participated in the Paralympics with two winning medals in team sports. An 18-year-old current student was selected for coaching for the 2024 Paralympics floor and volley ball.