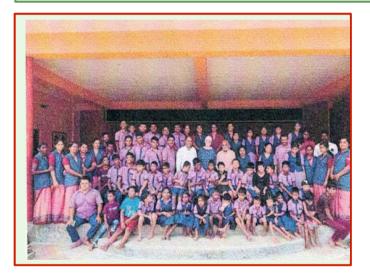

Currently 75 mentally and / or physically disabled students benefit from the educational and vocational training, sport, medical support and physiotherapy provided at the Bethany Jeevan Special School. In addition to a regular educational curriculum, students enjoy yoga, art and craft, and dance and learn computer data entry, tailoring, palm plate and candle making as well as mushroom, flower and vegetable cultivation. Such skills can provide them with an income and help them take care of themselves. In past years students have participated in the Paralympics with two winning medals in team sports. An 18-year-old current student was selected for coaching for the 2024 Paralympics floor and volley ball.

The Special School is the sole school for disabled students in the Dakshina Kannada district of Karnataka. Unfortunately, there is no accessible transport for residents living more than 30 kilometers from the school and some disabled children and youth are isolated at home. The purpose of this appeal is to raise funds for the purchase a small bus for transport to and from the school, where the facilities can alleviate both their physical symptoms and incapacity, plus provide a means of independence and self-sufficiency for older students to become contributing members of society.